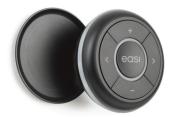

EASi DISK self-powered radio control

EASI is supplied with a support that can be fastened to the wall. The base integrates a magnet that easily houses the radio control.

The EASI DISK battery compartment holds the two AAA alkaline-Mn mini batteries supplied in the package.