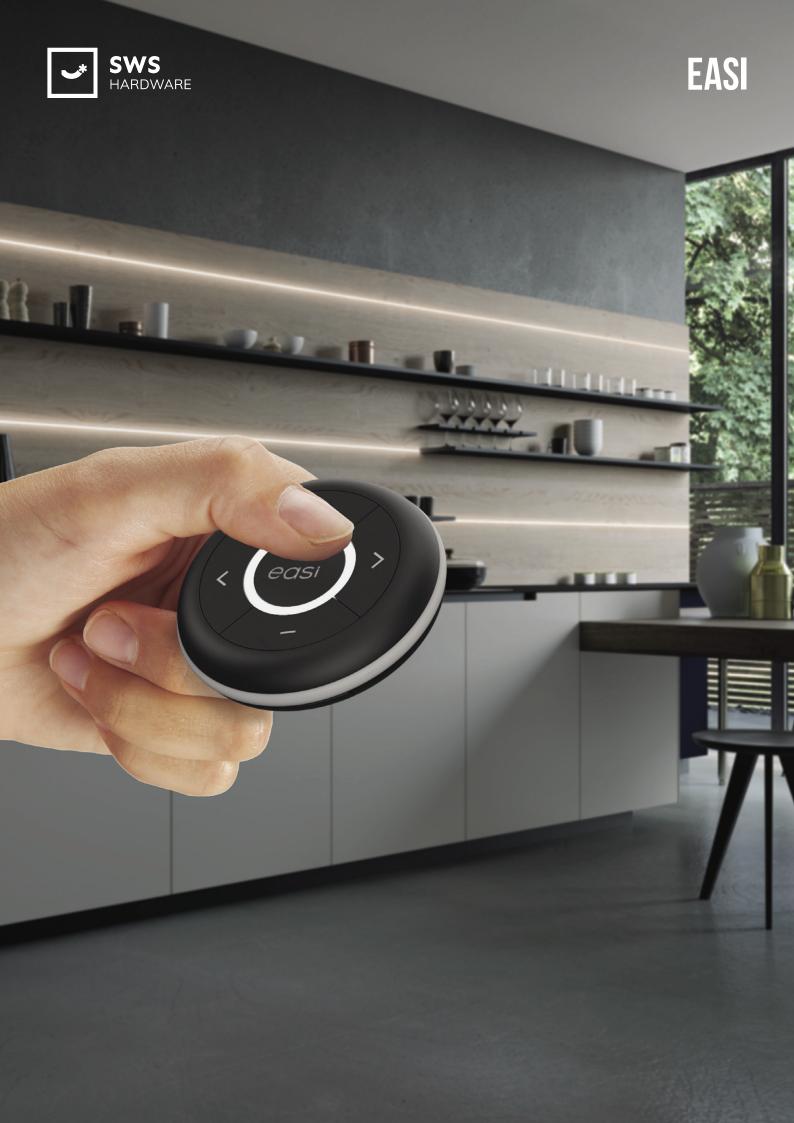

## Temperature Changing luminaire control system

EASI DISK is a radio control for EASI DRIVER power supplies (supplied separately). EASI DISK has five function keys: Control module On-Off, group selectors, brightness and light colour selectors with "forward" and "rewind" modes. EASI integrates a luminous ring synchronised with the radio control selectors. EASI DISK may control the same group of luminaires in combination with other radio controls (up to a maximum of seven). Supplied with two batteries and a magnetic support for wall mounting.