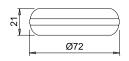

EASi DISK self-powered radio control

EASI is supplied with a support that can be fastened to the wall. The base integrates a magnet that easily houses the radio control.

The EASI DISK battery compartment holds the two AAA alkaline-Mn mini batteries supplied in the package.