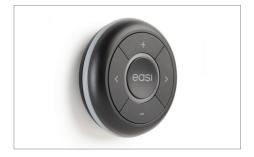

## Temperature Changing luminaire control system

EASI DISK is a radio control for EASI DRIVER power supplies (supplied separately). EASI DISK has five function keys: Control module On-Off, group selectors, brightness and light colour selectors with "forward" and "rewind" modes. EASI integrates a luminous ring synchronised with the radio control selectors. EASI DISK may control the same group of luminaires in combination with other radio controls (up to a maximum of seven). Supplied with two batteries and a magnetic support for wall mounting.